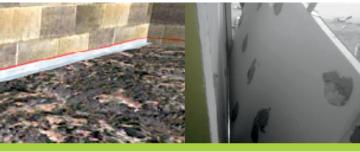

## **HOW TO INSTALL** AISLAFAST

Fix support angle for mounting

Apply Pegarock adhesive mix

Fix Z-angle for panel modular assembly

Seal edges, apply surface finishes