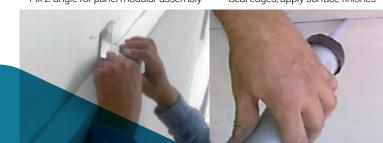

## **HOW TO INSTALL** AISLAFAST

Fix support angle for mounting

Apply Pegarock adhesive mix

Fix Z-angle for panel modular assembly

Seal edges, apply surface finishes